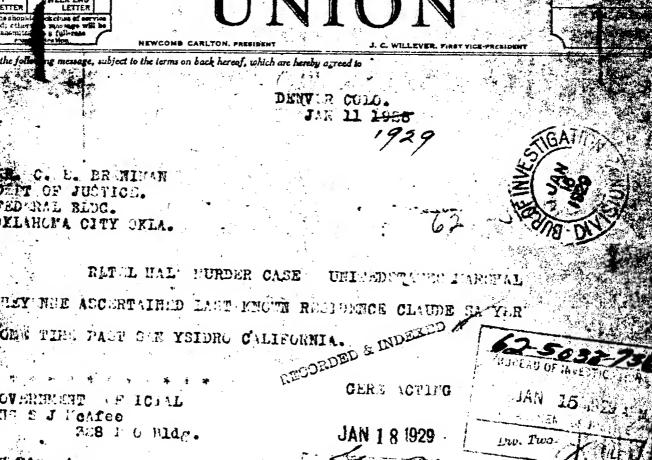

| , .                    | TRI CADETY |                      | 1.00      |



CLASS OF SERVICE DESIRED VESTERN. DAY LETTER DEFERRED UNION 8 MIGHT LETTER ALITER LOS ARCELES, CALIFORNIA JANUARY 12, 1920 C. R. BRENDMAN DEPT OF JUSTICE PEDERAL BUILDING CARLANOMA CITY, OKLA 62-5033-73 LAST NICHT D& DOEDE JAN 1 9 1970 CHC, Gov't Rate, Off. Bus. Dept of Justice L. A. File 70-21 Los angeles, California CBN:T 58

THIS CASE ORIGINATED AT Oklahoma City, Oklahoma PERIOD FOR WHICH MADE: DATE WHEN MADE: 12/22-28 to Oklahoma aty, Okla. 1-15-29 1/12-29 J. R. Burger CHARACTER OF CASE: THE. K. (BILL) HALE Murder Osego Indians (O. C. File #70-1) 14 NOPSIS of FACTS: Horace G. Burkhart made affidavit in which he stated Subject Bale requested him to tell Ernest Burkhart and John Ramsey to 18 "sit steady", that he, Hale, would take care of everything. Said affidavit incorporated in body